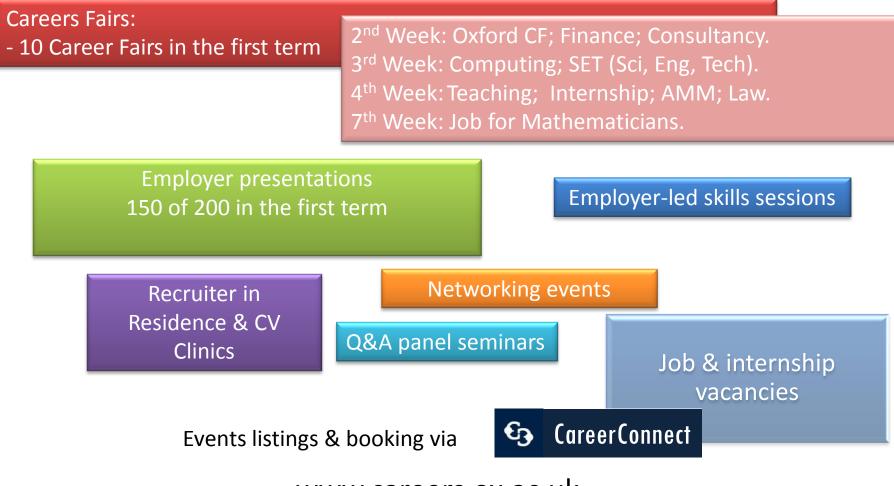

Job & internship vacancies

Book appointments via

www.careers.ox.ac.uk

**G** CareerConnect

Opportunities to meet with employers

www.careers.ox.ac.uk

- Feedback on applications
- Seminars & workshops
- Mock interviews with employers
- Video interview practice
- Interview prep advice
- Case study interviews
- CV clinics
- Email feedback in vacations

Application & interview skills development, support and feedback

Events listings & booking via

www.careers.ox.ac.uk