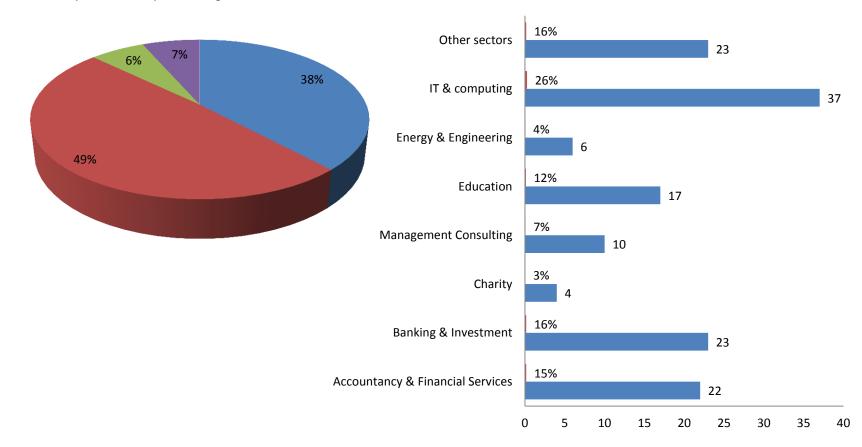

UNIVERSITY OF

CAREERS SERVICE



### **Comp Sci Destinations**

#### **Destinations at 6 months**









### **Our Services**



Individual, impartial Careers advice



Opportunities to meet with employers

Internships & work experience programmes



Application & interview skills development, support and feedback





Helping you explore sectors & occupations



Job & internship vacancies

#### <u>www.careers.ox.ac.uk</u>







### Individual, impartial Careers advice

- For life!
- 15 minute individual appointments
- Longer by referral
- Specialist or general
- By Skype or phone if you are not in Oxford
- Career choice, strategy, getting experience, further study, CV & application feedback, interview prep......

Book appointments via



www.careers.ox.ac.uk

**G** CareerConnect





Opportunities to meet with employers



www.careers.ox.ac.uk



- Feedback on applications
- Seminars